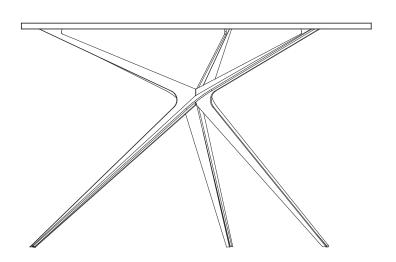

# **R\_dining**

This round dinning table merges oak wood top with steel frame legs.

The design of the leg was made with a similar state of mind as in the Lounge\_02 lounge chair, which has a strong presence while being airy, lean and clean. Looking from different angle the legs appear to disappear due to its unique geometry. The top size and material can