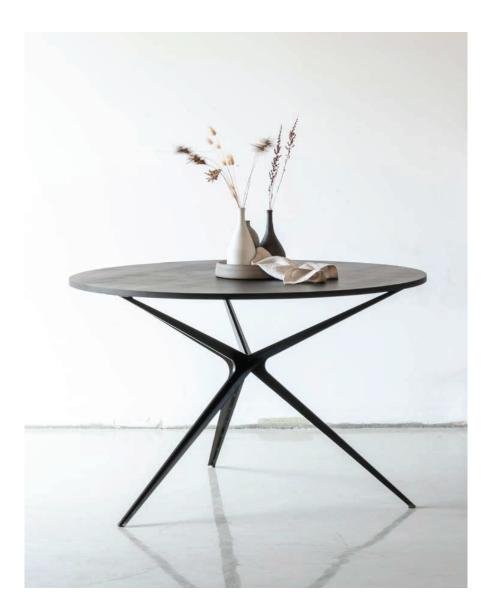

# **R\_dining**

This round dinning table merges oak wood top with steel frame legs.

The design of the leg was made with a similar state of mind as in the Lounge\_02 lounge chair, which has a strong presence while being airy, lean and clean. Looking from different angle the legs appear to disappear due to its unique geometry. The top size and material can

The top size and material can be customized to the clients wish.

PRICE: from 12,000 NIS
\*Will be finalized according to
specifications